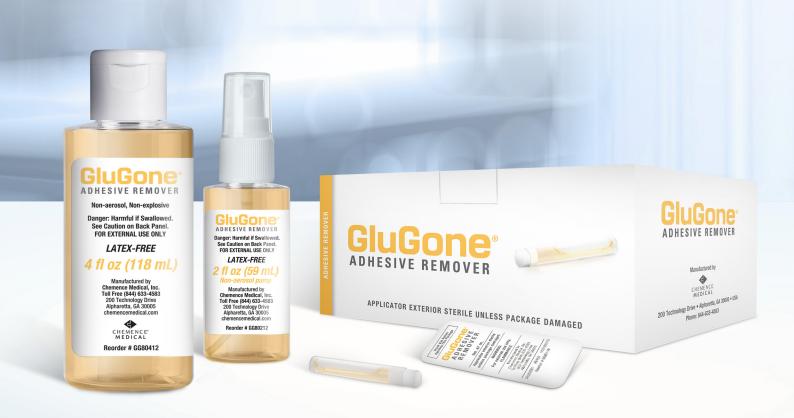

## FEATURES & BENEFITS

- GluGone<sup>®</sup> is safe to use on all skin types
- GluGone® saves time for all staff members, making removal of adhesives and dressings seamless
- GluGone® single-use vials are EtO sterilized and appropriate for use even in a sterile setting
- GluGone® safely removes adhesive residue by breaking down the adhesive barrier to the skin thus reducing the likelihood of skin tears

- Easy to use ampoule with new protective coating that guards against unintentional piercing of surgical gloves while applying
- Proprietary applicator tip that makes application easier than ever to apply to patient. Just one squeeze and you are ready to go
- Available in multiple package and applicator options for every use\*

| BOX<br>CODE# | PRODUCT<br>DESCRIPTION       | BOX<br>PACK              | BOX<br>DIMENSIONS     | BOX<br>CUBE        | BOX<br>WEIGHT |
|--------------|------------------------------|--------------------------|-----------------------|--------------------|---------------|
|              |                              | (Boxes)                  | (LxWxH)               | (FT <sup>3</sup> ) | (Ounces)      |
| GG80148      | GluGone®<br>Ampoules (.67mL) | 48                       | 6.5" x 3.75" x 3.125" | .039               | 7.5 oz        |
| GG80412      | GluGone® 4 oz                | 1 bottle                 | 5.25" x 1.75" x 1.75" | .0093              | 4.54 oz       |
| GG80212      | GluGone® 2 oz                | 1 bottle<br>with sprayer | 5.75" x 1.75" x 1.5"  | .0087              | 2.779 oz      |