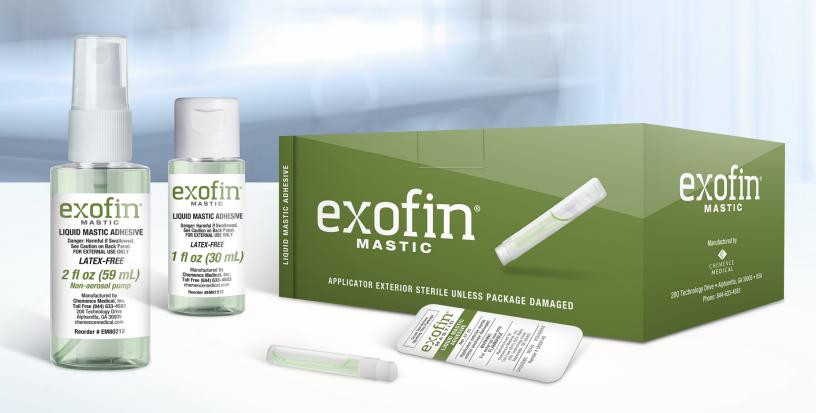

## FEATURES & BENEFITS

- Maximum performance adhesive that adds additional holding strength to surgical tapes, dressings, and bandages
- Non-water soluble protection and gentle on all skin types
- Reduces healthcare costs by reducing dressing changes
- exofin® Mastic increases the holding power of dressings and catheters, guarding against unintended removal of the device

- exofin® Mastic is available in easy to use EtO sterilized vials with proprietary protective coating that guards against unintentional piercing of surgical gloves while applying
- exofin® Mastic is proven to have additional holding power versus tape application alone
- Available in multiple package and applicator options for every use\*
- exofin<sup>®</sup> Mastic is CHG compatible

| BOX<br>CODE# | PRODUCT<br>DESCRIPTION             | BOX<br>PACK              | BOX<br>DIMENSIONS     | BOX<br>CUBE        | BOX<br>WEIGHT |
|--------------|------------------------------------|--------------------------|-----------------------|--------------------|---------------|
|              |                                    | (Boxes)                  | (LxWxH)               | (FT <sup>3</sup> ) | (Ounces)      |
| EM80148      | exofin® Mastic<br>Ampoules (.67mL) | 48                       | 6.5" x 3.75" x 3.125" | .039               | 7.5 oz        |
| EM81512      | exofin® Mastic 1 oz                | 1 bottle                 | 3.5"x 1.25" x 1.25"   | .0032              | 1.484 oz      |
| EM80212      | exofin® Mastic 2 oz                | 1 bottle<br>with sprayer | 5.75" x 1.75" x 1.5"  | .0087              | 2.892 oz      |